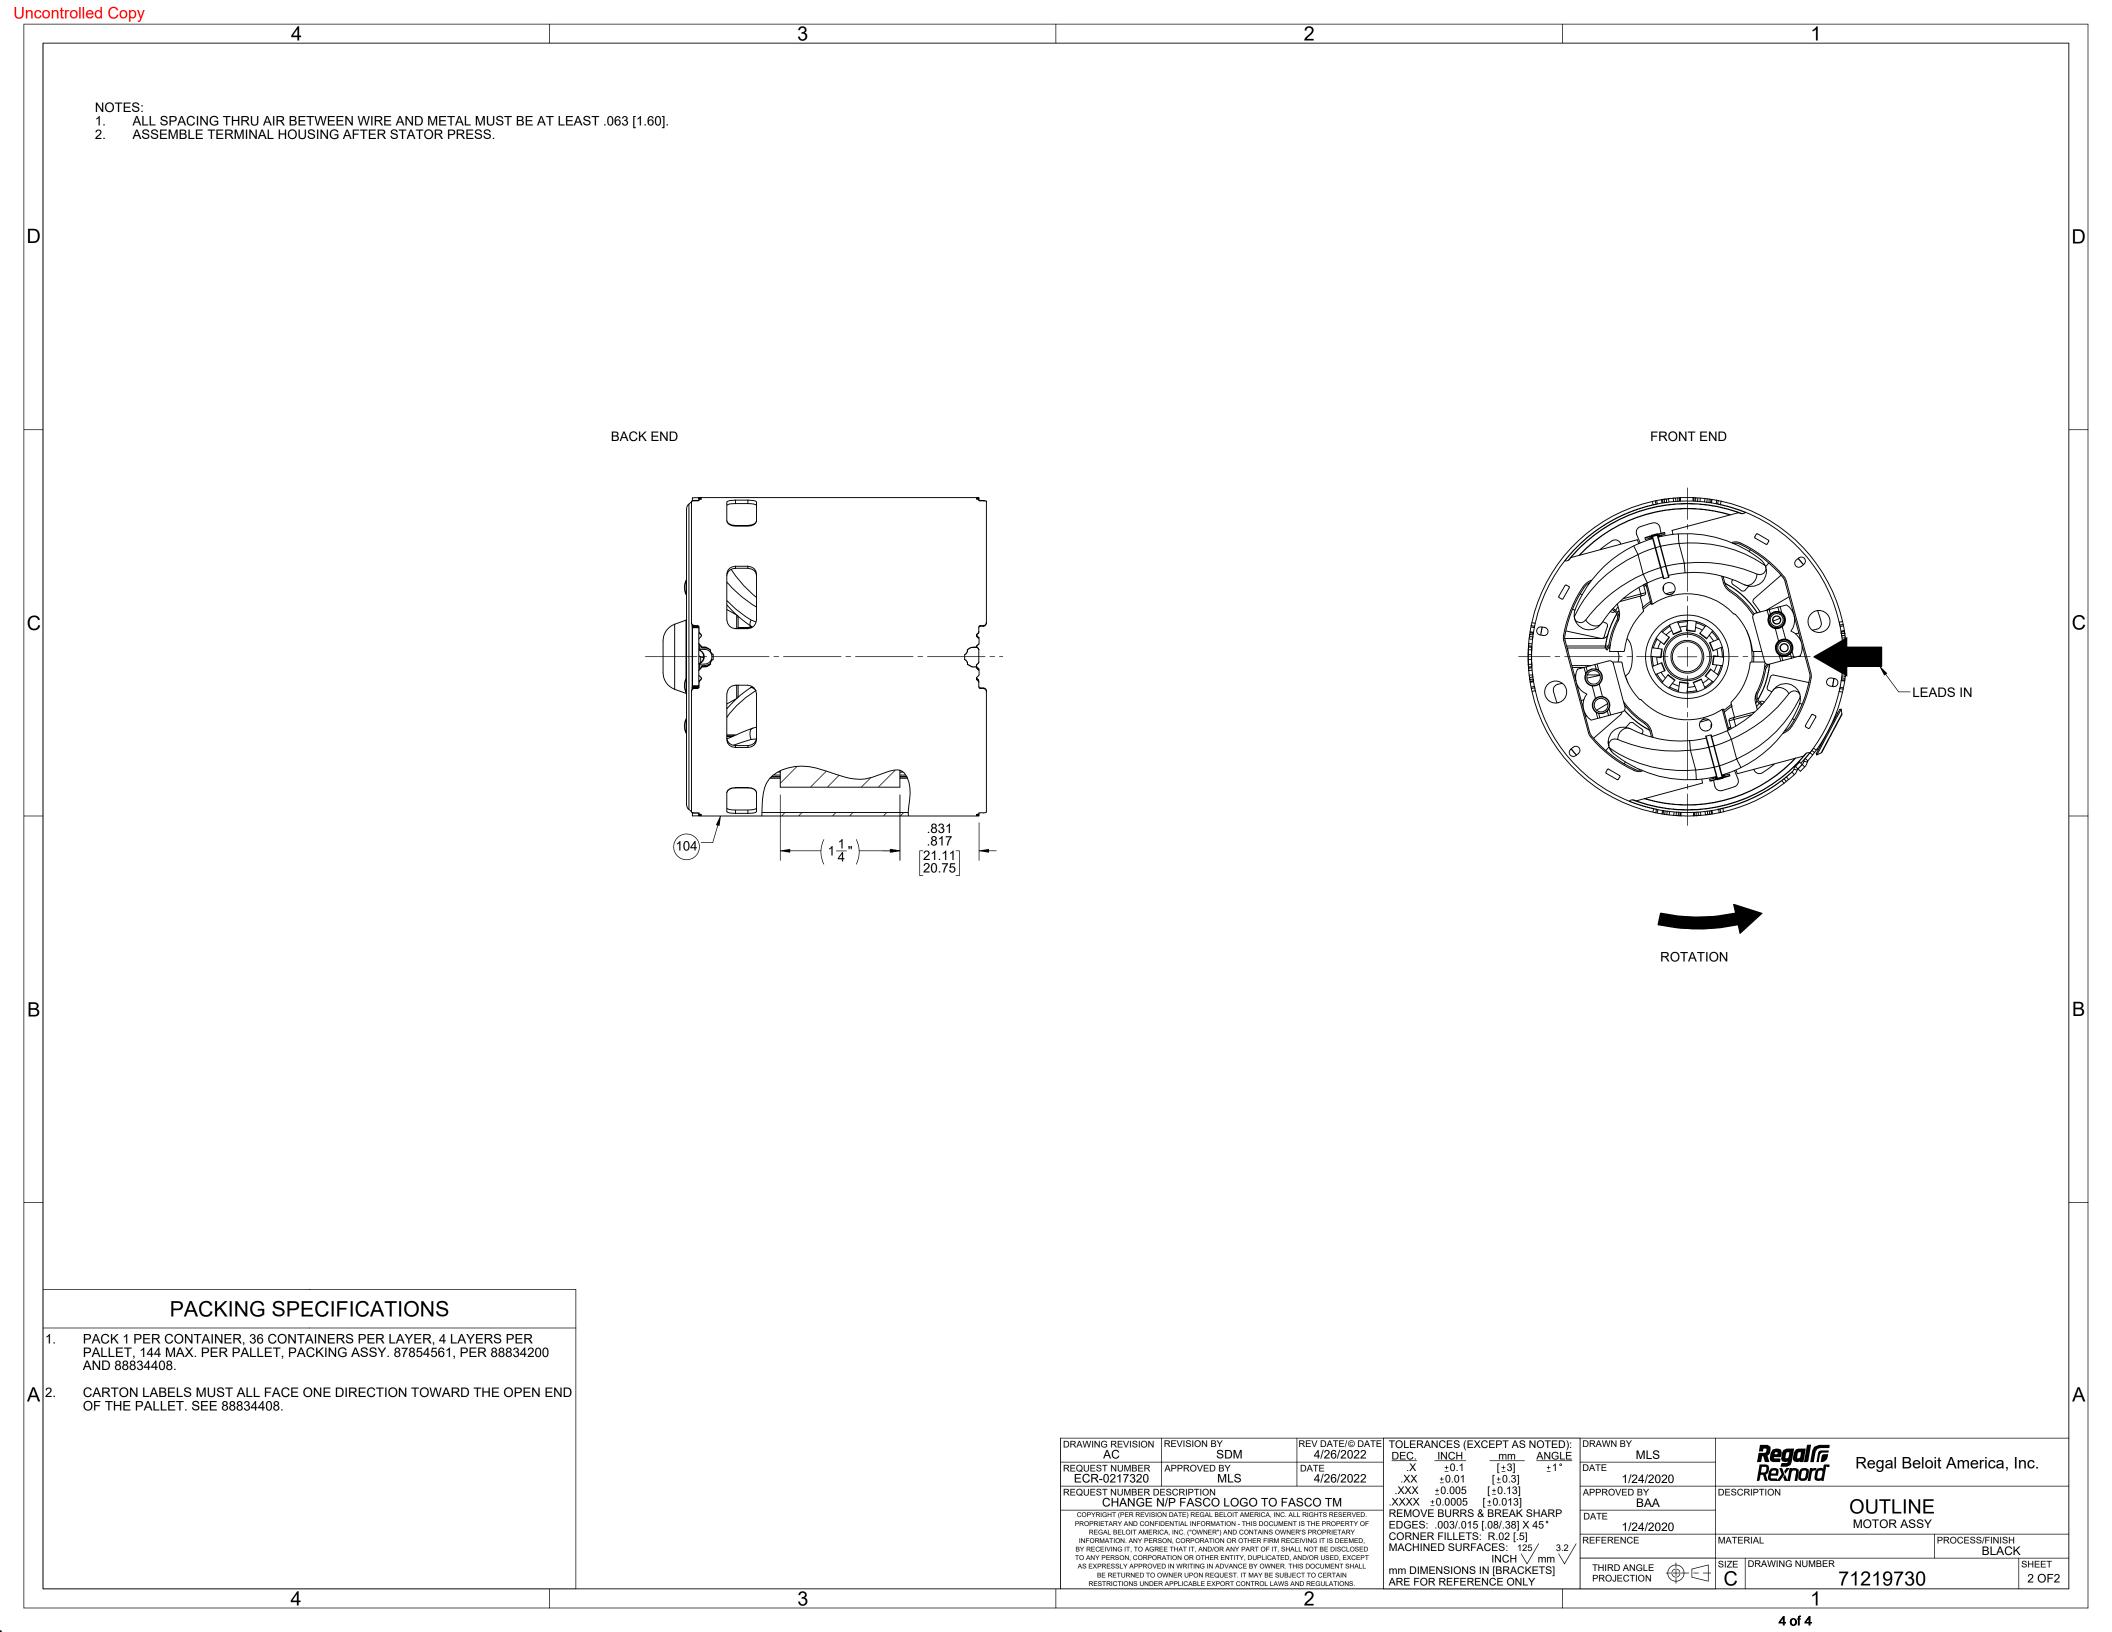

## **Technical Specifications**

| Electrical Type       | Shaded Pole | Starting Method    | Across The Line            |
|-----------------------|-------------|--------------------|----------------------------|
| Poles                 | 2           | Rotation           | Counterclockwise Shaft End |
| Mounting              | Lug         | Drive End Bearing  | Sleeve                     |
| Opp Drive End Bearing | Sleeve      | Frame Material     | Steel                      |
| Shaft Type            | Flat        | Overall Length     | 5.84 in                    |
| Frame Length          | 2.96 in     | Shaft Diameter     | 0.313 in                   |
| Shaft Extension       | 2.31 in     |                    |                            |
| Outline Drawing       | 71219730    | Connection Drawing | NA                         |