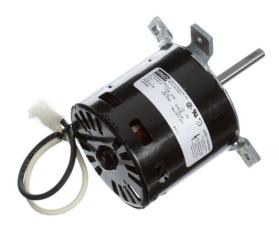

## PRODUCT INFORMATION PACKET

Model No: D1196 Catalog No: D1196

Draft Inducer Motor, 1/30 HP, 1 Ph, 60 Hz, 115 V, 3200 RPM, 1 Speed, 3.3" Diameter, OAO

Regal and Fasco are trademarks of Regal Rexnord Corporation or one of its affiliated companies.

## Nameplate Specifications

| Output HP           | 1/30 Hp       | Output KW          | 0.02 kW             |  |
|---------------------|---------------|--------------------|---------------------|--|
| Frequency           | 60 Hz         | Voltage            | 115 V               |  |
| Current             | 1.5 A         | Speed              | 3200 rpm            |  |
| Phase               | 1             | Duty               | Air Over            |  |
| Insulation Class    | В             | Frame              | 3.3                 |  |
| Enclosure           | Open Air Over | Thermal Protection | Thermally Protected |  |
| Ambient Temperature | 40 °C         | UL                 | Recognized          |  |
| CSA                 | Υ             | CE                 | N                   |  |
| Number of Speeds    | 1             |                    |                     |  |

## **Technical Specifications**

| Electrical Type       | Shaded Pole | Starting Method    | Across The Line            |
|-----------------------|-------------|--------------------|----------------------------|
| Poles                 | 2           | Rotation           | Counterclockwise Shaft End |
| Mounting              | Lug         | Drive End Bearing  | Sleeve                     |
| Opp Drive End Bearing | Sleeve      | Frame Material     | Steel                      |
| Shaft Type            | Flat        | Overall Length     | 5.84 in                    |
| Frame Length          | 2.96 in     | Shaft Diameter     | 0.313 in                   |
| Shaft Extension       | 2.31 in     |                    |                            |
| Outline Drawing       | 71219730    | Connection Drawing | NA                         |