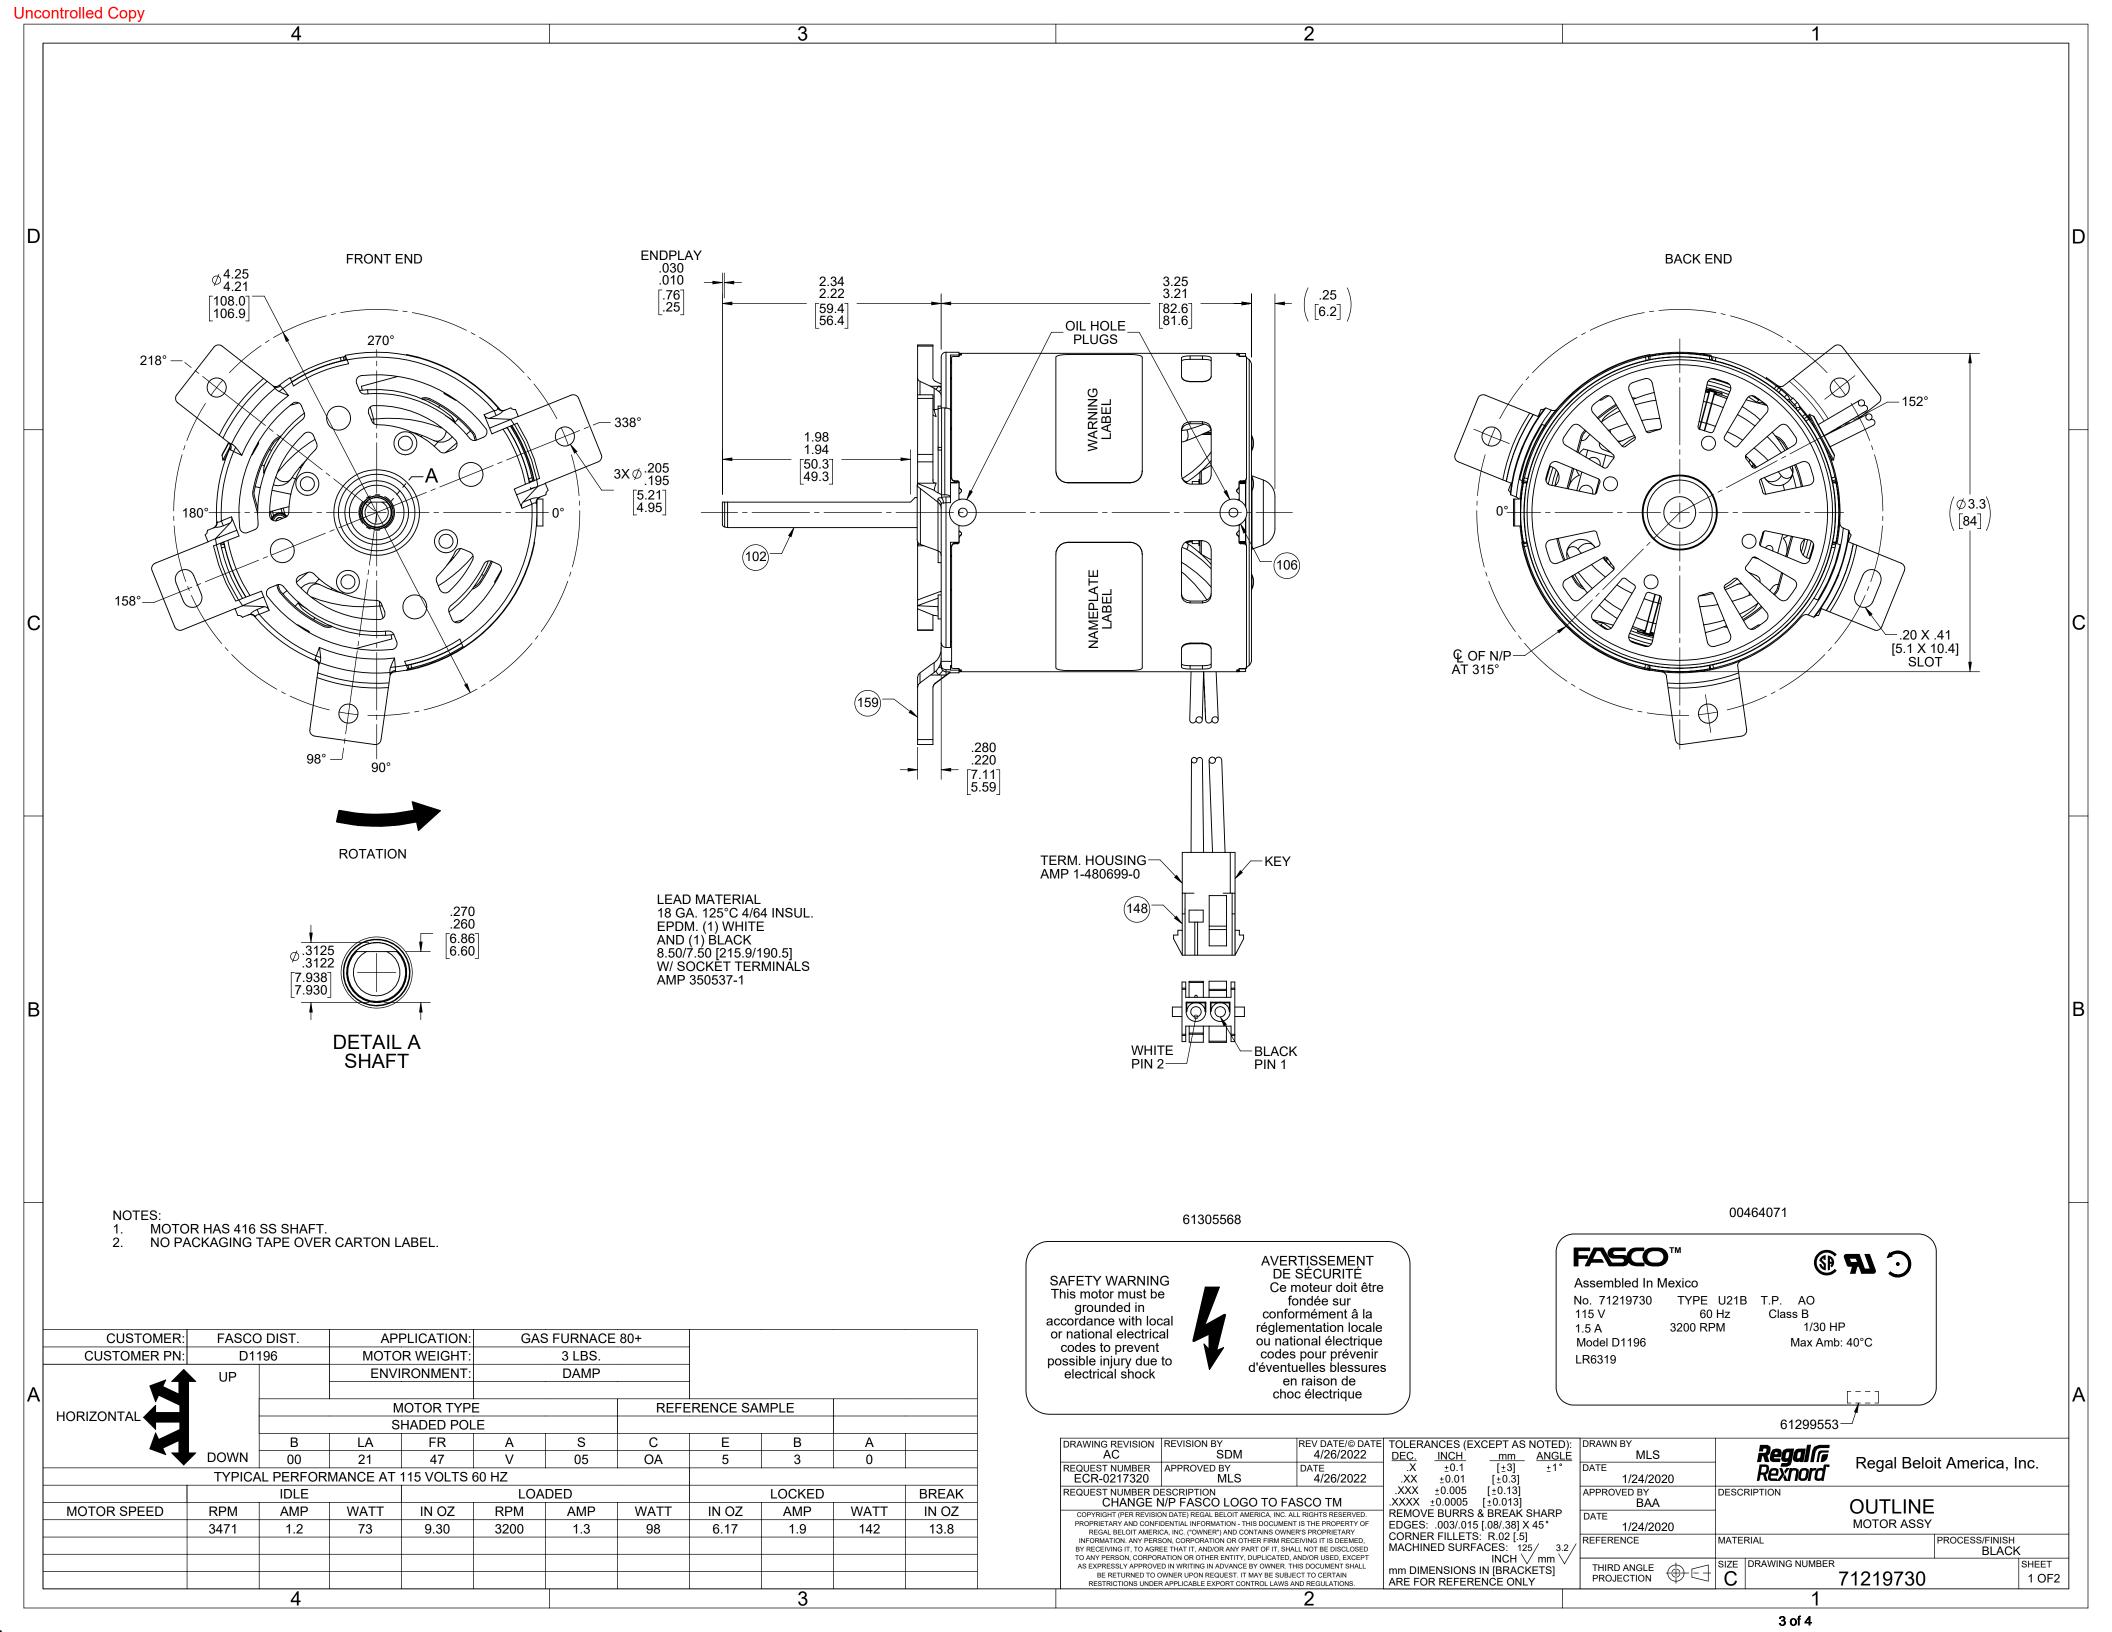

## **Technical Specifications**

| Electrical Type       | Shaded Pole | Starting Method    | Across The Line            |
|-----------------------|-------------|--------------------|----------------------------|
| Poles                 | 2           | Rotation           | Counterclockwise Shaft End |
| Mounting              | Lug         | Drive End Bearing  | Sleeve                     |
| Opp Drive End Bearing | Sleeve      | Frame Material     | Steel                      |
| Shaft Type            | Flat        | Overall Length     | 5.84 in                    |
| Frame Length          | 2.96 in     | Shaft Diameter     | 0.313 in                   |
| Shaft Extension       | 2.31 in     |                    |                            |
| Outline Drawing       | 71219730    | Connection Drawing | NA                         |